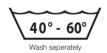

### **LAUNDRY RECOMMENDATION**

A washing temperature of 45  $^{\circ}$ C is recommended. A maximum washing temperature of 60  $^{\circ}$ C should not be exceeded. The use of fabric softeners and bleaching agents should be avoided. In general, it is recommended to wash seperately